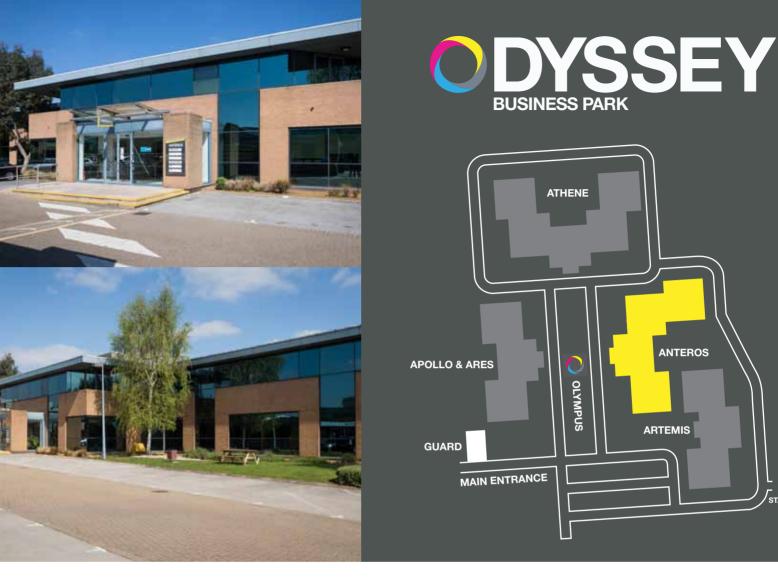

6,000 TO 13,831 SQ FT NEWLY REFURBISHED

# THE PARK

The Park is extensively landscaped, has undergone a comprehensive external and internal refurbishment and has the on-site amenity of the Olympus Community hub / café for the sole use of tenants within the Park.

## **GRADE A OFFICES**

- Newly refurbished
- Central line 90 seconds walk
- Excellent parking provision (ratio 1:240 sq ft)
- Exceptional commercial terms

Olympus is the centre of community life at Odyssey Business Park. This centrally located hub offers a cafe, and brings together all our occupiers for events, wellbeing classes and much more.

The park is home to a wide range of national and international occupiers.

1 1 1 1