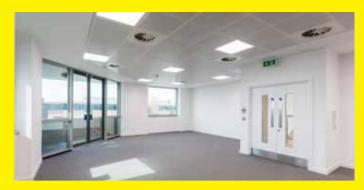

# **SPECIFICATION**

#### The refurbished 1st floor benefits from new;

- 115mm raised access floor
- VRV air conditioning with heat recovery
- LED lighting with PIR movement sensor
- Metal tile ceiling and ceiling grid