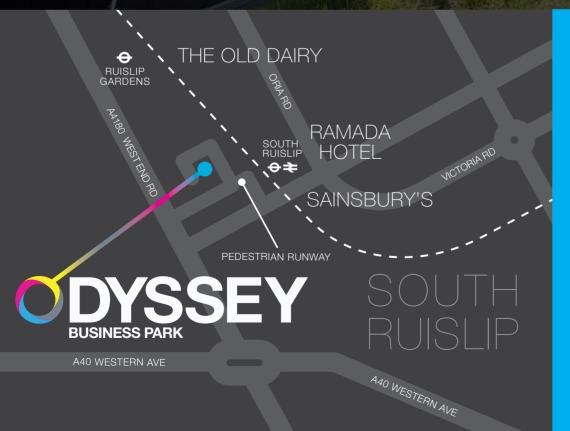

# SOUTH RUISLIP

Odyssey has superb local amenities. Five minutes from the Old Dairy, a new retail and leisure scheme, has recently opened.

### WALKING DISTANCE

cineworld

- 2 MINUTE WALK FROM SOUTH RUISLIP TUBE STATION (CENTRAL LINE)
- 2 MINUTES FROM SOUTH RUISLIP
  MAINLINE STATION
- 5 MINUTES TO THE OLD DAIRY, A NEW RETAIL AND LEISURE SCHEME