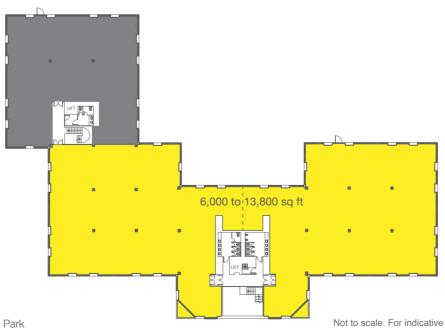

6,000 TO 13,831 SQ FT NEWLY REFURBISHED

# ACCOMMODATION

13,831 sq ft NIA Available from 6,000 sq ft

Not to scale. For indicative purposes only.