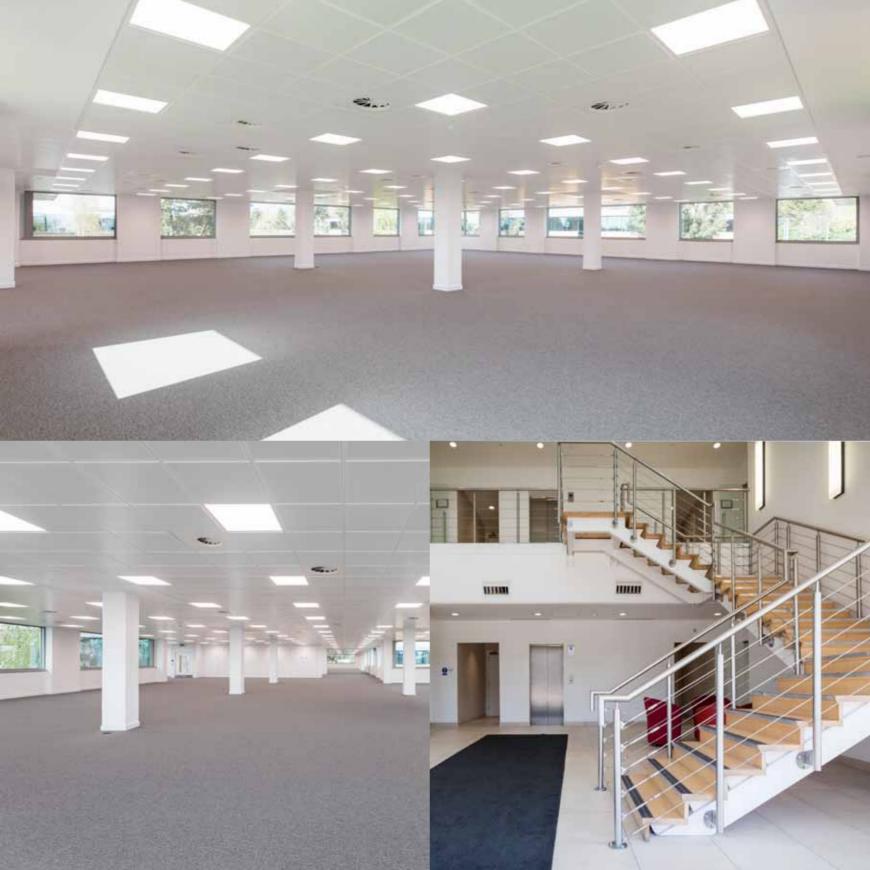

# **SPECIFICATION**

### Anteros building benefits from;

- Spacious reception, wc's & shower
- Energy efficient boilers
- Photovoltaic solar panels to roof
- Two passenger lifts

#### The refurbished 1st floor benefits from new;

- 115mm raised access floor
- VRV air conditioning with heat recovery
- LED lighting with PIR movement sensor
- Metal tile ceiling and ceiling grid