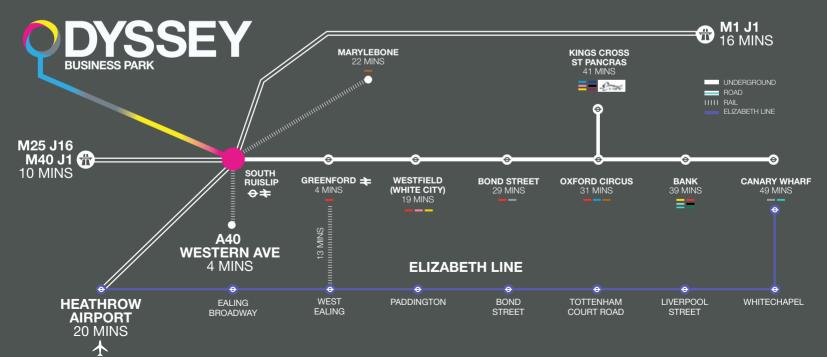

### **TRAVEL TIMES**

- 19 MINS TO WESTFIELD
- 29 MINS TO BOND ST
- 39 MINS TO BANK
- 49 MINS TO CANARY WHARF

SARAH DOWNES Sarah.Downes@eu.jll.com Telephone - 020 8283 2525 Mobile - 07856 003 033

RICHARD ZOERS E: rzoers@hanovergreen.co.uk Telephone - 020 3130 6414 Mobile - 07730 567 607